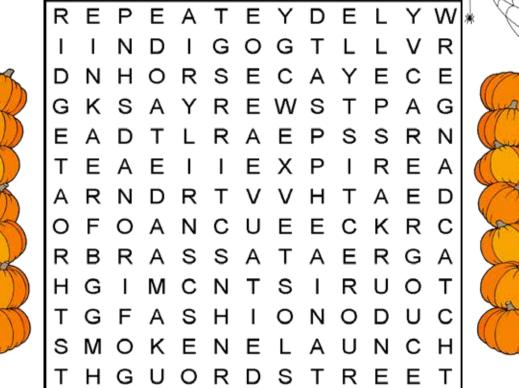

# **OCTOBER Word Search**

| airy   | direct   | horse       | pearl     | spell   |
|--------|----------|-------------|-----------|---------|
| alive  | drought  |             |           | stage   |
| brass  |          | indigo      | repeat    | street  |
|        | everyone | insane      | ridge     | style   |
| career | expire   | institution | roaches   | -       |
| casino | -        |             |           | throat  |
| catch  | fashion  | launch      | sacred    | tied    |
|        | freak    | lean        | seep      | tourist |
| danger |          | lost        | smoke     |         |
| death  | giant    |             |           | wall    |
|        | great    | 1           | -         |         |
|        | 1        | -           | Mar Hand  |         |
|        | Q.       |             |           | (B)     |
|        | S        | al al       | lat white | 5       |